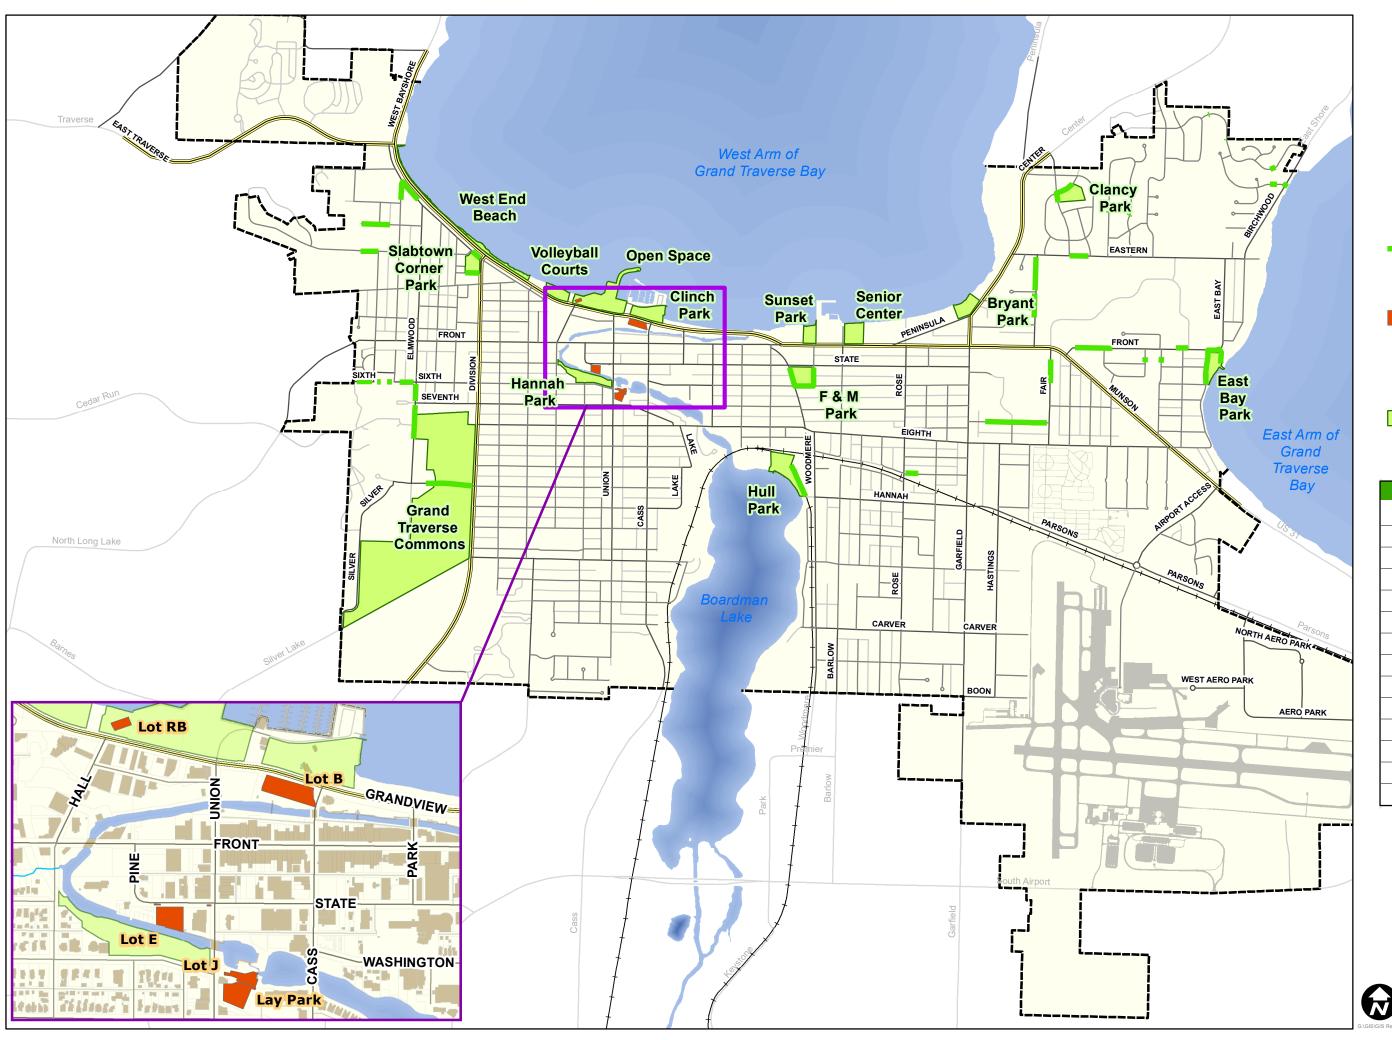

## Mobile Food Vending Locations

Streets Where Mobile Food Vending is

Mobile Food Vending areas in Downtown Development Authorty (DDA) Area

City properties that allow mobile food vending in conjunction with a City authorized High Impact Event. (see below)

## Name

Open Space
Clinch Park
F&M Park
Hull Park
Sunset Park

Volleyball Court Area Bryant Park

Clancy Park
East Bay Park

Grand Traverse Commons

Hannah Park Senior Center

Slabtown Corner Park

West End Beach