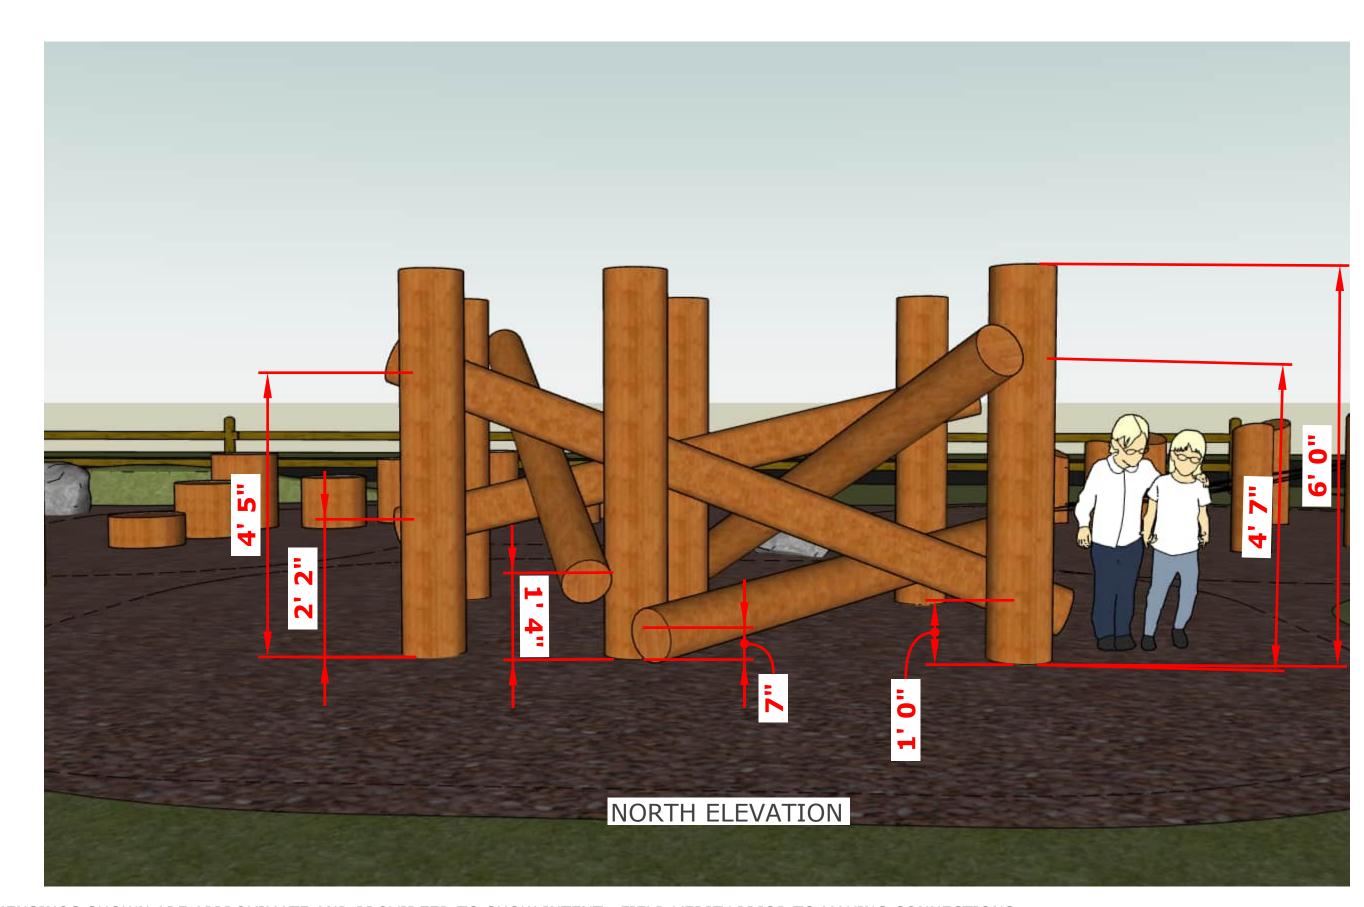

## Questions during pre-bid:

Q: Would the black type sealant (Creocoat) be allowed for use in sealing timbers below grade?

A: Yes, this would be preferred over the clear Creocoat

Q: Could you provide dimensions/more detail for the Log Jam structure cross beam connections above grade? Could you provide the 3D model images shown at pre-bid meeting.

A: Yes, see attached for model images and general Log Jam connection elevation dimensions.

Q: Are we to maintain and keep clear the fall zone areas for the City provided equipment?

A: The fall zones for all equipment are desired to be maintained as shown on plans. Though the City will adjust location/size of their equipment if needed, after Contractor installations, to ensure proper fall zones are maintained.

\*DIMENSINOS SHOWN ARE APPROXIMATE AND PROVIDEED TO SHOW INTENT. FIELD VERIFY PRIOR TO MAKING CONNECTIONS

\*DIMENSINOS SHOWN ARE APPROXIMATE AND PROVIDEED TO SHOW INTENT. FIELD VERIFY PRIOR TO MAKING CONNECTIONS