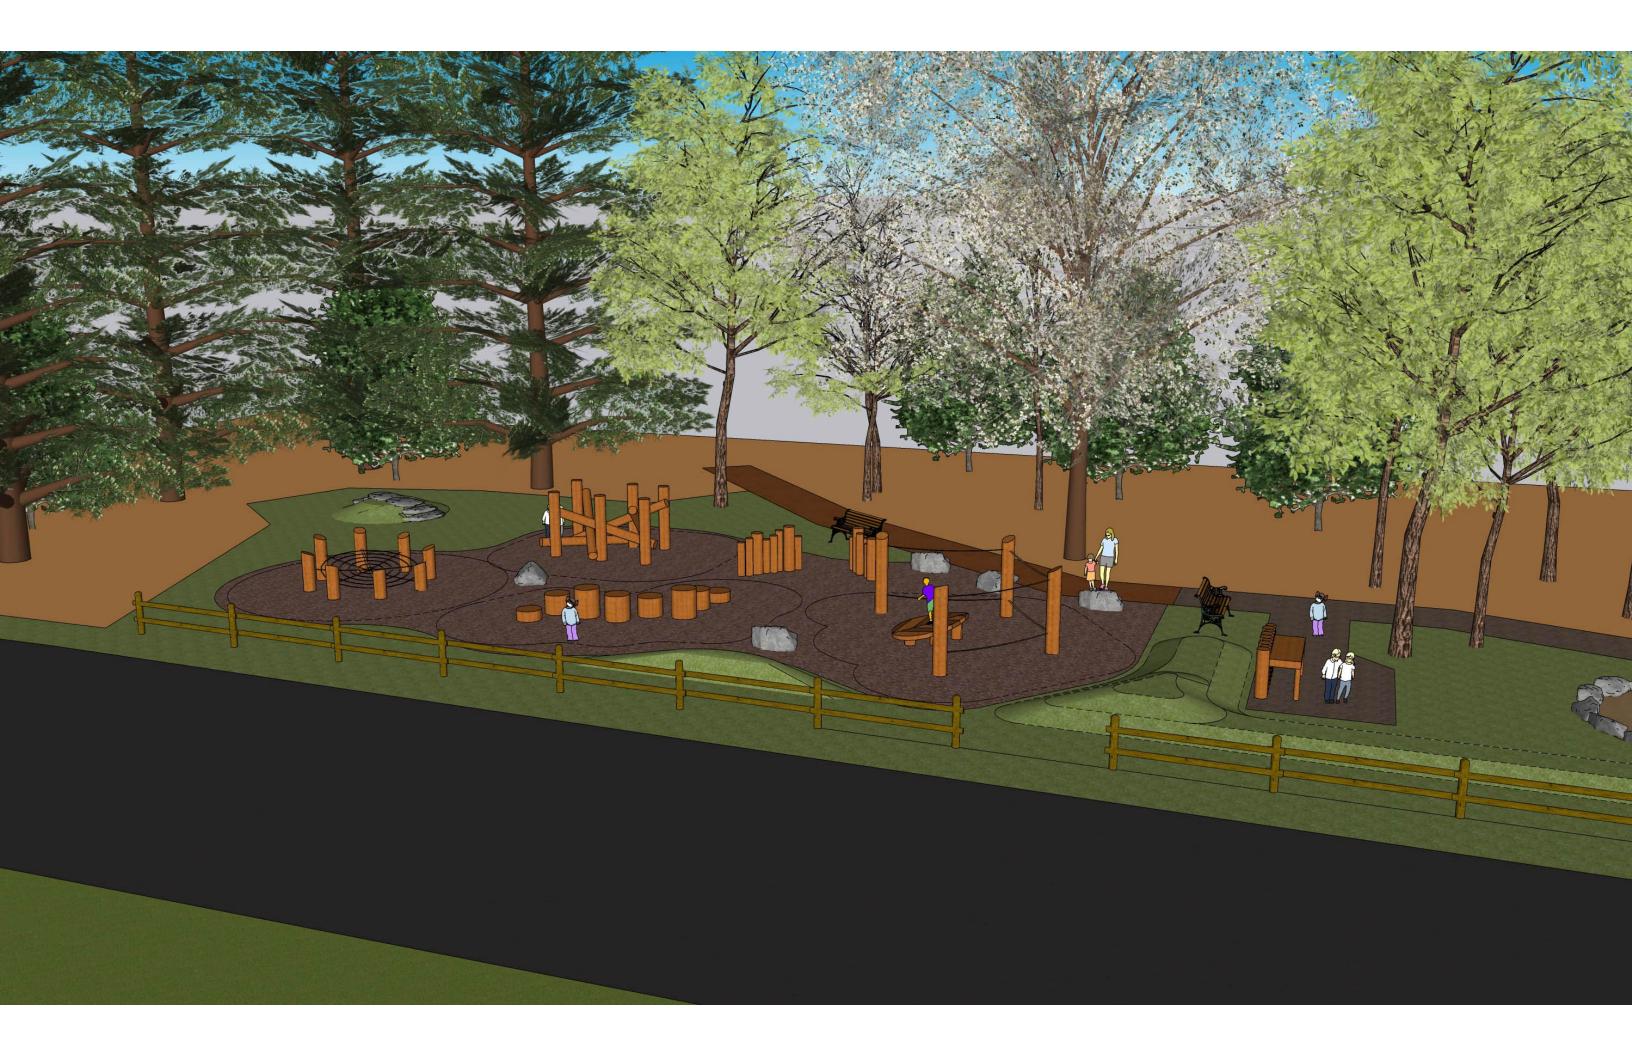

#### PROJECT OVERVIEW:

The project generally includes: Supply of materials, construction, and installation of playground and park improvement items at Ashton Park. Items include but not limited to site removals, SESC measures, excavation and earthwork, playground structures, aggregate pathway, and site restoration

#### **Owner Provided Timbers**

Bid alternates for the project exist and include options for the use of Owner provided timber logs for Spider Climber, Log Jam, and Tight Lines play structures.

Owner supplied debarked log storage location and facility contact information: Lake Ann Barnwood, 1765 Park Drive, Traverse City, MI 49686; (231) 640–4248