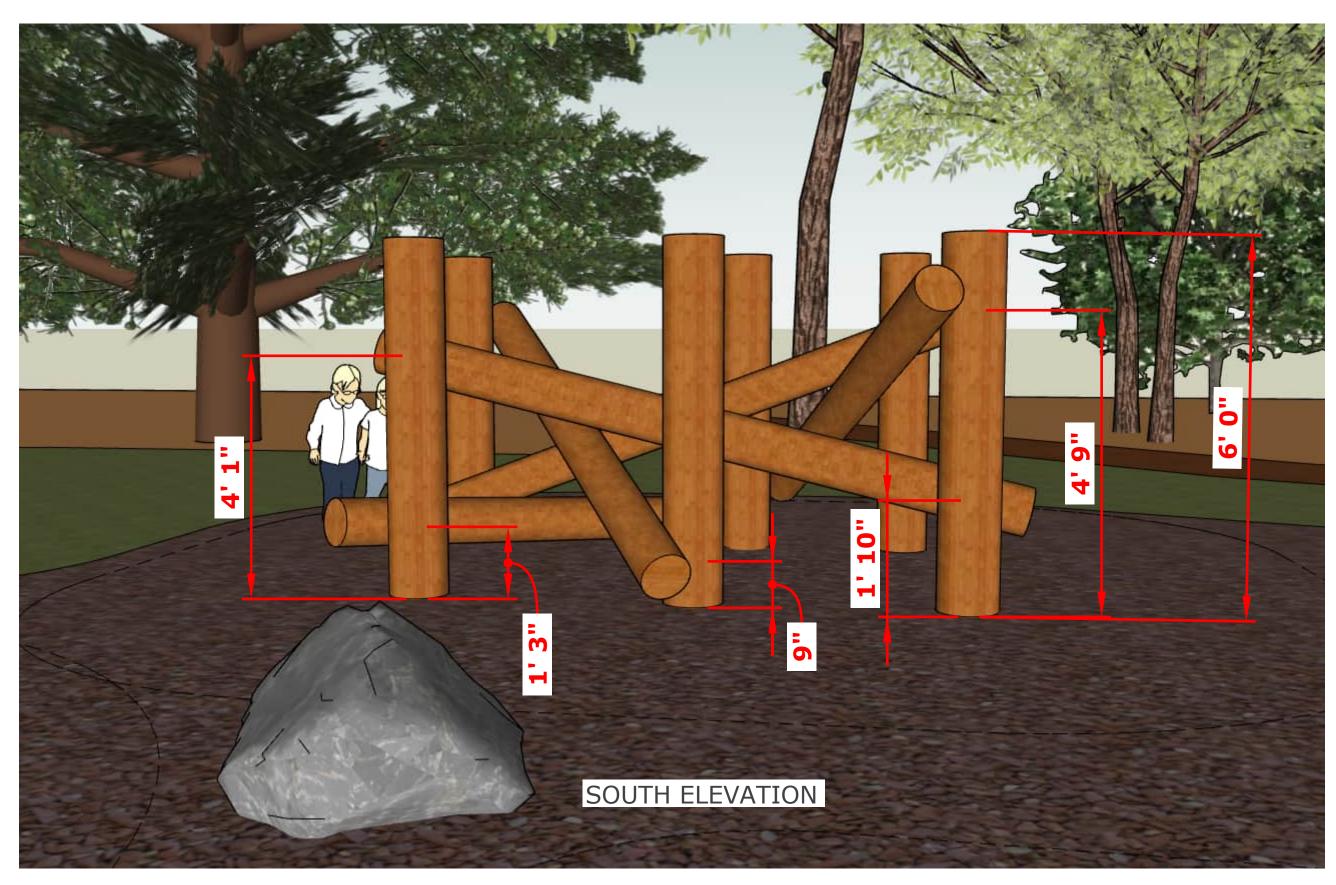

## Questions during pre-bid:

Q: Would the black type sealant (Creocoat) be allowed for use in sealing timbers below grade?

A: Yes, this would be preferred over the clear Creocoat

Q: Could you provide dimensions/more detail for the Log Jam structure cross beam connections above grade? Could you provide the 3D model images shown at pre-bid meeting.

A: Yes, see attached for model images and general Log Jam connection elevation dimensions.

Q: Are we to maintain and keep clear the fall zone areas for the City provided equipment?

A: The fall zones for all equipment are desired to be maintained as shown on plans. Though the City will adjust location/size of their equipment if needed, after Contractor installations, to ensure proper fall zones are maintained.

\*DIMENSINOS SHOWN ARE APPROXIMATE AND PROVIDEED TO SHOW INTENT. FIELD VERIFY PRIOR TO MAKING CONNECTIONS

\*DIMENSINOS SHOWN ARE APPROXIMATE AND PROVIDEED TO SHOW INTENT. FIELD VERIFY PRIOR TO MAKING CONNECTIONS