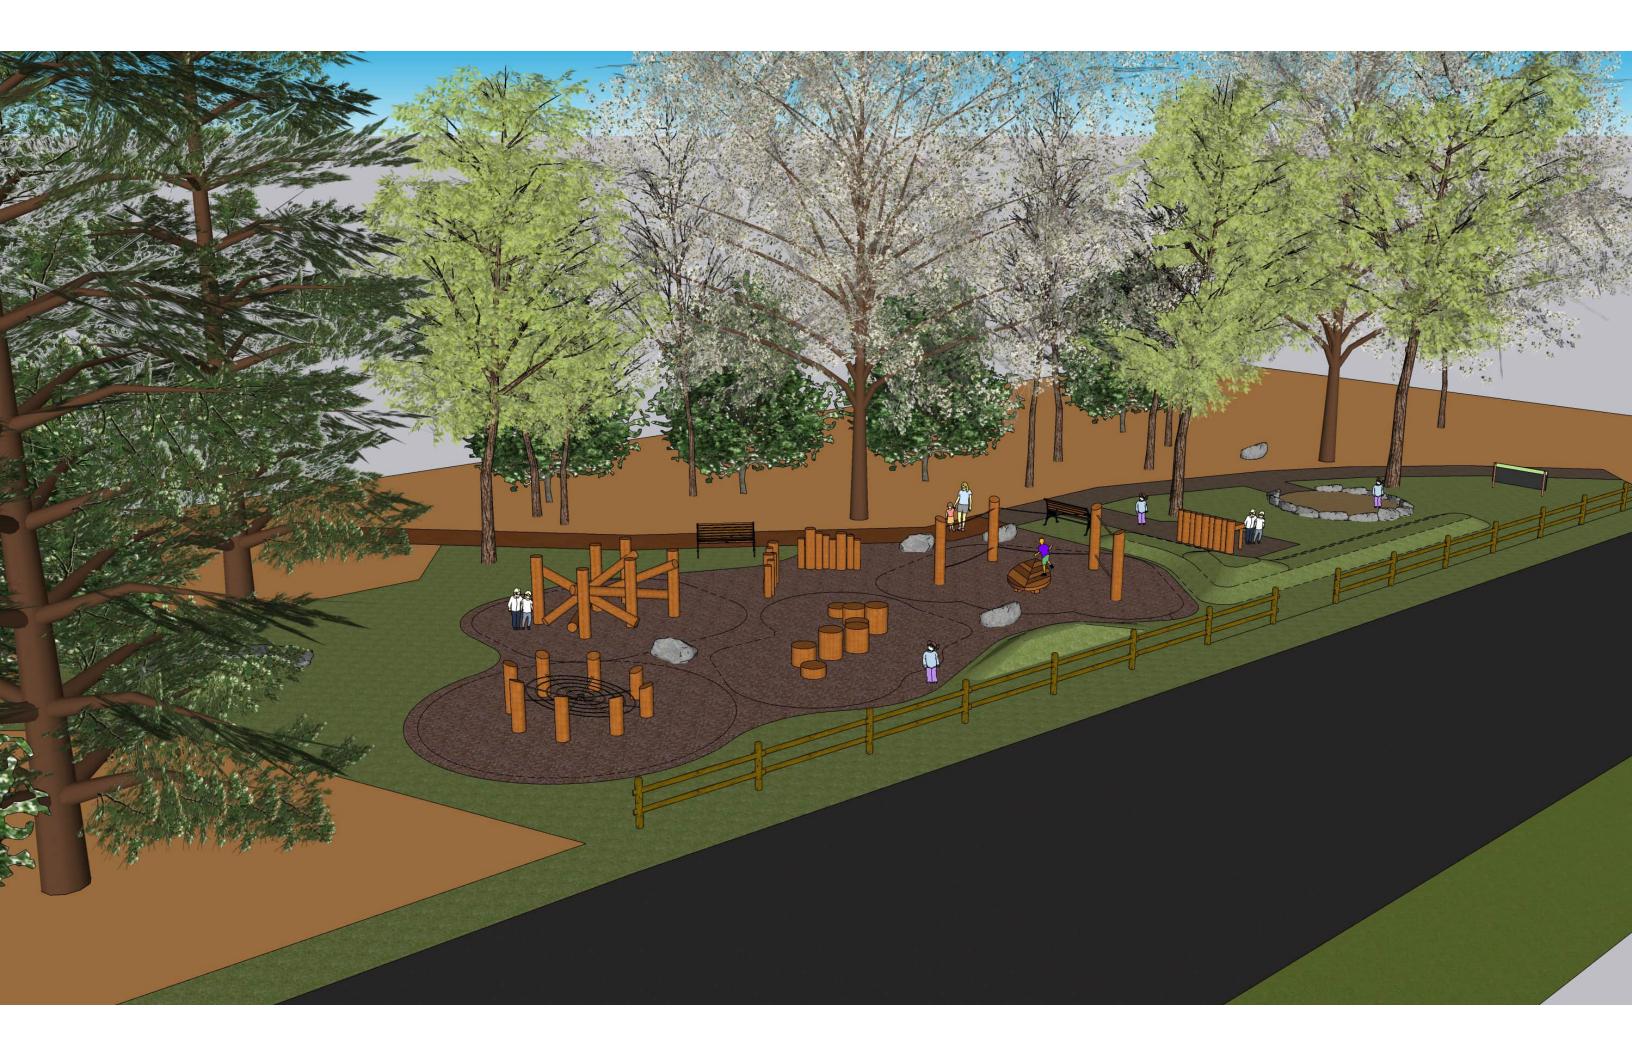

#### PROJECT OVERVIEW:

The project generally includes: Supply of materials, construction, and installation of playground and park improvement items at Ashton Park. Items include but not limited to site removals, SESC measures, excavation and earthwork, playground structures, aggregate pathway, and site restoration

#### **Owner Provided Timbers**

Bid alternates for the project exist and include options for the use of Owner provided timber logs for Spider Climber, Log Jam, and Tight Lines play structures.

Owner supplied debarked log storage location and facility contact information: Lake Ann Barnwood, 1765 Park Drive, Traverse City, MI 49686; (231) 640–4248